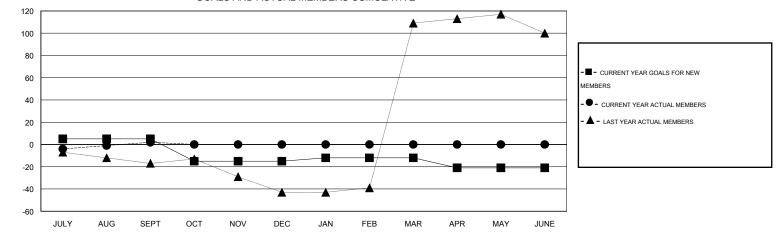

## GMT: Ton Soeters

| LOCATION | FNGI  |        |
|----------|-------|--------|
| LUCATION | LINOL | - שויה |

GMT CA 4

|                       |                  | Clubs     |                       |                  |               |                    | Members                             |                    |                  |
|-----------------------|------------------|-----------|-----------------------|------------------|---------------|--------------------|-------------------------------------|--------------------|------------------|
| RESULTS FOR 2016-2017 |                  |           | RESULTS FOR 2016-2017 |                  |               |                    |                                     |                    |                  |
| QUARTER               | NEW CLUB<br>GOAL | NEW CLUBS | DROPPED<br>CLUBS      | NET<br>GAIN/LOSS | QUARTER       | NEW MEMBER<br>GOAL | CHARTER AND<br>NEW MEMBERS<br>ADDED | DROPPED<br>MEMBERS | NET<br>GAIN/LOSS |
| JULY/AUG/SEPT         | 0                | 0         | 1                     | -1               | JULY/AUG/SEPT | 5                  | 37                                  | 35                 | 2                |
| OCT/NOV/DEC           | 1                | 0         | 0                     | 0                | OCT/NOV/DEC   | -20                | 0                                   | 0                  | 0                |
| JAN/FEB/MAR           | 0                | 0         | 0                     | 0                | JAN/FEB/MAR   | 3                  | 0                                   | 0                  | 0                |
| APR/MAY/JUNE          | 0                | 0         | 0                     | 0                | APR/MAY/JUNE  | -9                 | 0                                   | 0                  | 0                |